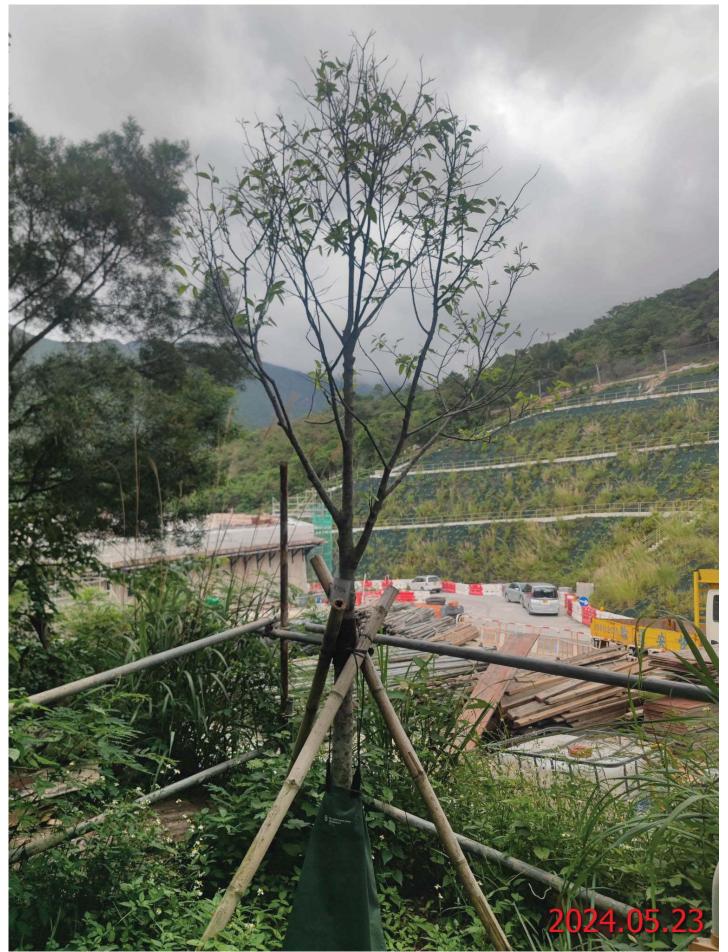

Ref.: C3113/24/TGD2943

Tung Chung New Town Extension—Salt Water Supply System Monthly Monitoring Report for the 1 No. Replacement Planting Aquilaria sinensis (RP04) (May 2024)

Ref.: C3113/24/TGD2943

RP04-Whole view of tree

|   | Tree No. | Botanical Name     | Chinese Name | SIZE       |             |               | Amenity<br>Value | Form     | Health     | Structural<br>Condition |     | Recommendation in Detailed Preservation<br>and/or Translocation Plan for Plant Species<br>of Conservation Importance for Tung Chung | Instification | Remarks              |
|---|----------|--------------------|--------------|------------|-------------|---------------|------------------|----------|------------|-------------------------|-----|-------------------------------------------------------------------------------------------------------------------------------------|---------------|----------------------|
|   |          |                    |              | Height (m) | DBH<br>(mm) | Spread<br>(m) |                  | (Good/ F | air/ Poor) | •                       |     | East (Retain/ Transplant/ Fell)                                                                                                     |               |                      |
| ſ | RP04     | Aquilaria sinensis | 土沉香          | 4 -        | 81          | 2             | Fair             | Fair     | Fair       | Fair                    | Yes | Retain                                                                                                                              | -             | Replacement Planting |