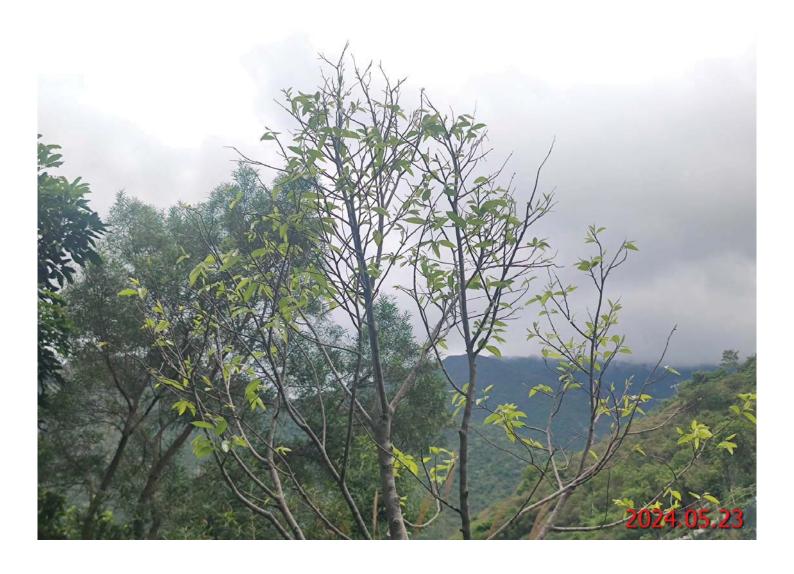

ANNEX H2

TRANSPLANTED PLANT SPECIES OF CONSERVATION IMPORTANCE

Tung Chung New Town Extension—Salt Water Supply System Monthly Monitoring Report for the 1 No. Replacement Planting Aquilaria sinensis (RP04) (May 2024)

|   | Tree No. | Botanical Name     | Chinese Name | SIZE       |             |               | Amenity<br>Value | Form     | Health     | Structural<br>Condition |     | Recommendation in Detailed Preservation<br>and/or Translocation Plan for Plant Species<br>of Conservation Importance for Tung Chung | Instification | Remarks              |
|---|----------|--------------------|--------------|------------|-------------|---------------|------------------|----------|------------|-------------------------|-----|-------------------------------------------------------------------------------------------------------------------------------------|---------------|----------------------|
|   |          |                    |              | Height (m) | DBH<br>(mm) | Spread<br>(m) |                  | (Good/ F | air/ Poor) | •                       |     | East (Retain/ Transplant/ Fell)                                                                                                     |               |                      |
| ſ | RP04     | Aquilaria sinensis | 土沉香          | 4 -        | 81          | 2             | Fair             | Fair     | Fair       | Fair                    | Yes | Retain                                                                                                                              | -             | Replacement Planting |