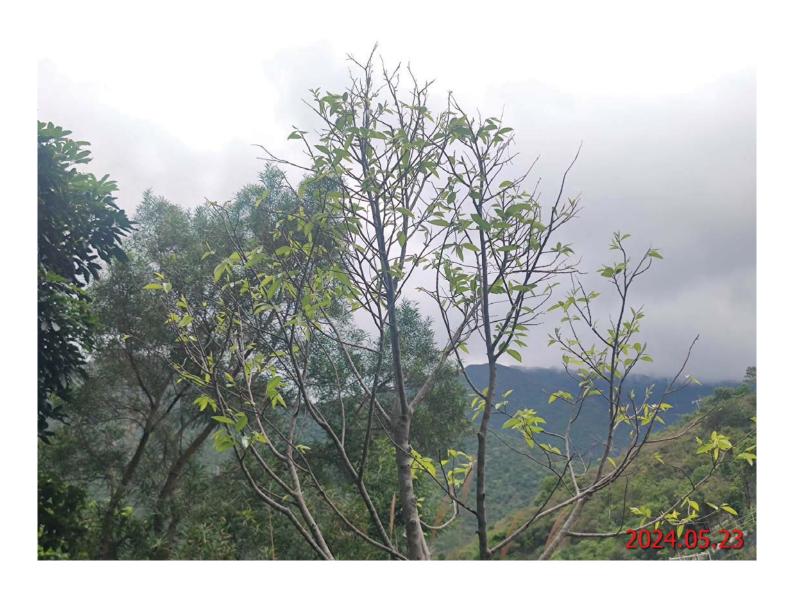

ANNEX H2

TRANSPLANTED PLANT SPECIES OF CONSERVATION IMPORTANCE

Tung Chung New Town Extension—Salt Water Supply System Monthly Monitoring Report for the 1 No. Replacement Planting Aquilaria sinensis (RP04) (May 2024)

|   | Tree No. | Botanical Name     | Chinese Name | SIZE       |             |               | Amenity<br>Value | Form     | Health     | Structural<br>Condition |     | Recommendation in Detailed Preservation<br>and/or Translocation Plan for Plant Species<br>of Conservation Importance for Tung Chung | Instification | Remarks              |
|---|----------|--------------------|--------------|------------|-------------|---------------|------------------|----------|------------|-------------------------|-----|-------------------------------------------------------------------------------------------------------------------------------------|---------------|----------------------|
|   |          |                    |              | Height (m) | DBH<br>(mm) | Spread<br>(m) |                  | (Good/ F | air/ Poor) | •                       |     | East (Retain/ Transplant/ Fell)                                                                                                     |               |                      |
| ſ | RP04     | Aquilaria sinensis | 土沉香          | 4 -        | 81          | 2             | Fair             | Fair     | Fair       | Fair                    | Yes | Retain                                                                                                                              | -             | Replacement Planting |