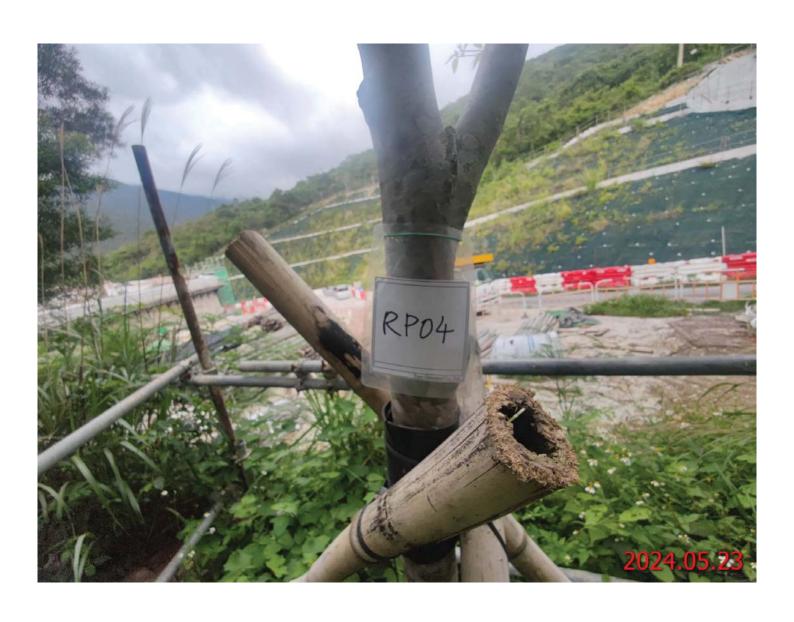

ANNEX H2

TRANSPLANTED PLANT SPECIES OF CONSERVATION IMPORTANCE

Tung Chung New Town Extension—Salt Water Supply System Monthly Monitoring Report for the 1 No. Replacement Planting Aquilaria sinensis (RP04) (May 2024)

Ref.: C3113/24/TGD2943

Tung Chung New Town Extension—Salt Water Supply System Monthly Monitoring Report for the 1 No. Replacement Planting Aquilaria sinensis (RP04) (May 2024)

Ref.: C3113/24/TGD2943

RP04-Whole view of tree

|   | Tree No. | Botanical Name     | Chinese Name | SIZE       |             |               | Amenity<br>Value | Form     | Health     | Structural<br>Condition |     | Recommendation in Detailed Preservation<br>and/or Translocation Plan for Plant Species<br>of Conservation Importance for Tung Chung | Instification | Remarks              |
|---|----------|--------------------|--------------|------------|-------------|---------------|------------------|----------|------------|-------------------------|-----|-------------------------------------------------------------------------------------------------------------------------------------|---------------|----------------------|
|   |          |                    |              | Height (m) | DBH<br>(mm) | Spread<br>(m) |                  | (Good/ F | air/ Poor) | •                       |     | East (Retain/ Transplant/ Fell)                                                                                                     |               |                      |
| ſ | RP04     | Aquilaria sinensis | 土沉香          | 4 -        | 81          | 2             | Fair             | Fair     | Fair       | Fair                    | Yes | Retain                                                                                                                              | -             | Replacement Planting |