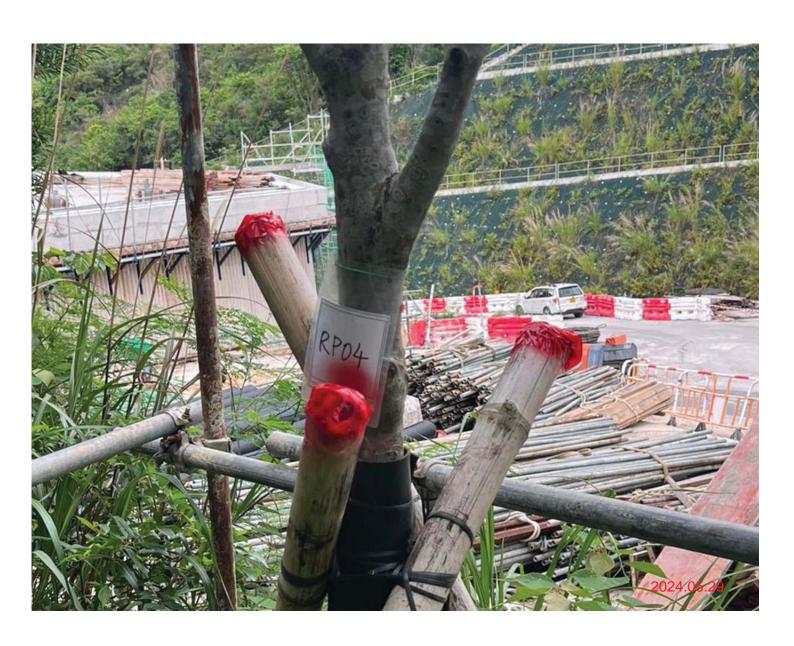

Ref.: C3113/24/TGD2943

Tung Chung New Town Extension—Salt Water Supply System Monthly Monitoring Report for the 1 No. Replacement Planting Aquilaria sinensis (RP04) (May 2024)

Ref.: C3113/24/TGD2943

RP04-Whole view of tree

Tung Chung New Town Extension—Salt Water Supply System Monthly Monitoring Report for the 1 No. Replacement Planting Aquilaria sinensis (RP04) (May 2024)

Ref.: C3113/24/TGD2943

Contract No. NL/2020/02 Tung Chung New Town Extension --Salt Water Supply System Monthly Monitoring Report for the 1 No. Replacement Planting *Aquilaria sinensis* (RP04) (May 2024)